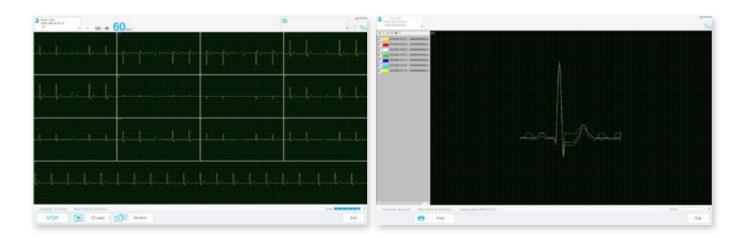

## 12 Lead ECG

#### Comprehensive solutions for Mobile, Table Top or Hand Held ECG.

User friendly which allows even first-time users to retrieve, view and print ECG. The system works on iOS, Android and Windows environment.

- Simple interface to Hospital and Patient Information systems
- E-mail ECG results directly from your PC Tablet or Smartphone
- Automatic Interpretation
- Caliper QRS and ECG measurements
- Comprehensive display and printout
- Physician remarks and signature
- Network abilities, data sharing
- Multiple languages
- Export formats: PDF, SCP, JPEG, XML, GDT and HL7
- Laser or ink printout
- DICOM Interoperability