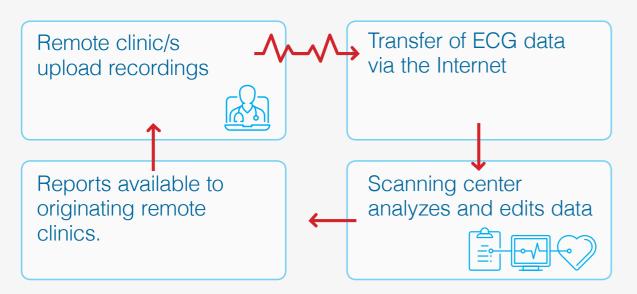

# Cloud ECG Scanning Center

NORAV ECG Excellence

Resting ECG

See also our other product lines:

Telemetry ECG+SpO2\*

Stress ECG

Ambulatory ECG and Blood Pressure

\*Optional