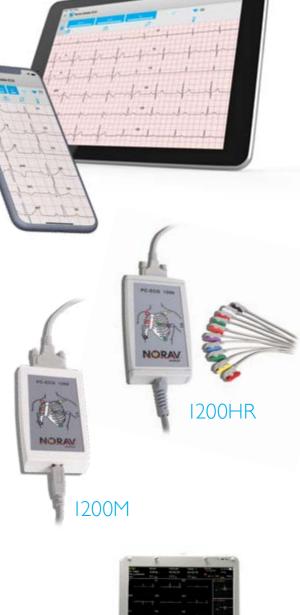

#### Comprehensive solutions for Mobile, Table Top or Hand Held ECG.

User friendly which allows even first-time users to retrieve, view and print ECG. The system works on iOS, Android and Windows environment.

#### NR-1207-E Wireless Mobile 12 Lead ECG

- Caregivers have greater freedom of movement while acquiring ECGs
- PC, Smartphone, Tablet compatible
- Windows and Android compatible
- iPad iPhone compatible

#### 1200M - The Classic model

- Ideal for physician offices
- PC-ECG connects via USB to any PC

## 1200HR - High Resolution model

- Offers 16 bit resolution and very high sampling rate
- Ideal for hospitals, research laboratories,
  Signal Averaging and Heart Rate Variability applications